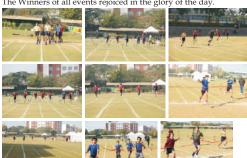

Pre Primary-Grade I Annual Sports Meet 2016-17

Sports day is an integral part of every student's life. It is a splendid occasion for them to showcase their speed and agility. The theme for this year for the Pre-primary was "Olympics" where Pre-primary Annual Sports Day commenced with Torch bearing ceremony. The Sports Meet was declared open by our Principal Ms. Indu Dubey. The Pre- primary children participated in different races where the classmates cheered for them. It was a fun packed day for children and parents.

The Sports Day for Sr. Kg and Grade I was organized on Thursday, December 1, 2016 and Friday, December 2, 2016.

The children participated in various age appropriate races based on Olympics. The most enthralling part of the event was the interclass 4x50 metre Relay where in the best 4 runners represented their class ran to win medals. The winners from all the events rejoiced in the glory of the day.

The Winners of all events rejoiced in the glory of the day.