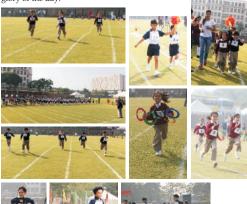

Pre Primary-Grade I Annual Sports Meet 2016-17

Sports day is an integral part of every student's life. It is a splendid occasion for them to showcase their speed and agility. The theme for this year for the Pre-primary was "Olympics" where Pre-primary Annual Sports Day commenced with Torch bearing ceremony. The Sports Meet was declared open by our Principal Ms. Indu Dubey. The Pre- primary children participated in different races where the classmates cheered for them. It was a fun packed day for children and parents.

The Sports Day for Sr. Kg and Grade I was organized on Thursday, December 1, 2016 and Friday, December 2, 2016.

The children participated in various age appropriate races based on Olympics. The most enthralling part of the event was the interclass 4x50 metre Relay where in the best 4 runners represented their class ran to win medals. The winners from all the events rejoiced in the glory of the day.