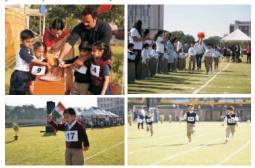

Pre Primary-Grade I Annual Sports Meet 2016-17

Sports day is an integral part of every student's life. It is a splendid occasion for them to showcase their speed and agility. The theme for this year for the Pre-primary was "Olympics" where Pre-primary Annual Sports Day commenced with Torch bearing ceremony. The Sports Meet was declared open by our Principal Ms. Indu Dubey. The Pre- primary children participated in different races where the classmates cheered for them. It was a fun packed day for children and parents.

The Sports Day for Sr. Kg and Grade I was organized on Thursday, December 1, 2016 and Friday, December 2, 2016.

The children participated in various age appropriate races based on Olympics. The most enthralling part of the event was the interclass 4x50 metre Relay where in the best 4 runners represented their class ran to win medals. The winners from all the events rejoiced in the glory of the day.