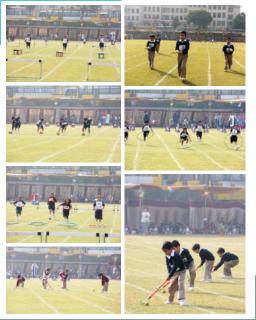

#### Annual Sports Meet 2016-17

The XV Annual Sports Meet of Grade II was held on December 14, 2016. The function commenced with the torch bearing ceremony followed by an oath. An energising drill and mesmerizing Yoga Display set the tone for the rest of the event. Our young athletes participated in relay, Sprint, and skilled-based Races with great exhilaration.

#### Annual Sports Meet 2016-17

The Annual Sports Meet of Grade III children was held on December 16, 2016. The atmosphere of the school was festive and a great interest and enthusiasm was observed among students. The event began with the Drill Display followed by a Yoga Display. The children participated in various races, such as the 100-meter sprint, hurdle race, hoopla race and relay. The winners were awarded medals and certificates which motivated them to work harder and strive for success.

#### Annual Sports Meet 2017

The lower field of NMS went a buzz with great zeal and excitement on December 29, 2016 for the 15th Annual Sports Meet of Grade VI-VIII

The Day began with the traditional Torch bearing ceremony. The Sports Meet was declared open by Principal Ms. Indu Dubey. The students displayed unabated vigor & Swiftness in a wide array of sprints, hurdle and relays races.

The Winners of all events rejoiced in the glory of the day.