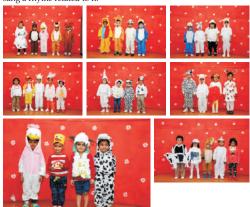

### An introduction to 'Farm Animals'

An introduction to 'Farm Animals' was done with the Nursery children. Children came dressed as their favourite farm animal and sang a rhyme related to it.

Nursery