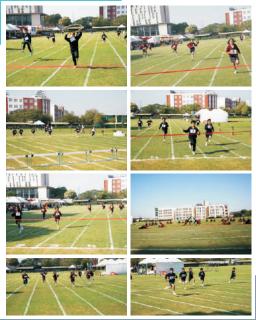

#### Annual Sports Meet 2017

The lower field of NMS went a buzz with great zeal and excitement on December 29, 2016 for the 15th Annual Sports Meet of Grade VI-VIII

The Day began with the traditional Torch bearing ceremony. The Sports Meet was declared open by Principal Ms. Indu Dubey. The students displayed unabated vigor & Swiftness in a wide array of sprints, hurdle and relays races.

The Winners of all events rejoiced in the glory of the day.