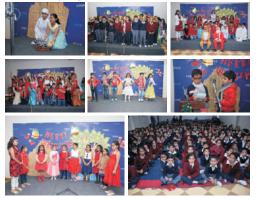

### Christmas Celebration

The students of Pre primary celebrated Christmas on December 23rd, 2016. The students had a fun day where they learnt about the story behind Christmas, decorated the cake, made Christmas cards, danced, sang carols and also watched a video on the birth of Jesus Christ. The Sr. Kg children enthusiastically presented a skit in front of their classmates and the Jr. Kg students on the story of the birth of Jesus Christ.

# The Young Achiever's competition

The second Young Achievers for Sr. Kg to Grade II was organized on December 3, 2016. The theme was 'Winter/Christmas'. A series of events like Dance, Solo Song, Recitation, Role play, Skating, etc were organized to showcase the talent of the students. Little Santas and frozen princesses set the right mood for the day. The children participated enthusiastically.

#### Special Assemblyon Christmas

A Special Assembly by Grade I A was conducted on Wednesday, December 21, 2016, on the theme- 'Christmas'. A skit based on the "Birth of Jesus" was presented by the children.

#### Special Assemblyon Christmas Celebration

Students of Grade II F presented a special assembly on Christmas Celebration. Christmas Carols and Reindeer Dance built the festive mood. Story of Jesus Christ's birth was beautifully presented through a short play. Santa Claus brought a smile on the face of everyone present in the room.