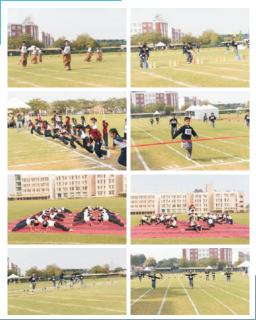

#### Annual Sports Meet 2017

The lower field of NMS went a buzz with great zeal and excitement on December 29, 2016 for the 15th Annual Sports Meet of Grade VI-VIII

The Day began with the traditional Torch bearing ceremony. The Sports Meet was declared open by Principal Ms. Indu Dubey. The students displayed unabated vigor & Swiftness in a wide array of sprints, hurdle and relays races.

The Winners of all events rejoiced in the glory of the day.