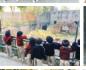

#### A field trip to theZoo

A field trip to the Zoo was organised for the Nursery and Jr. Kg students. The concepts from their books came to life when they saw the animals and their young ones. It was an interesting experience for all students.

### Field Tripto the Zoo

A field trip to the Zoo was organised for Grade III students. The experience was very exciting for them. The concept of looking around at different species of birds and animals and describing each one of them not only gave them a chance to learn something new but will always help them remember what they theoretically learn at school.