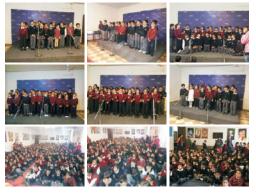

#### NMS Al umni Meet 2016

The highlight of the date, December 26, at Neerja Modi School is the Alumni meet. This year too, the day began with welcoming the Alumni. As always friendly matches were organised. The Alumni basketball team won the friendly match played against the school team; however, the school team won the football match, leveling the playing field.

The evening was a gala event, full of nostalgic chatters, as the alumni and faculty caught up with one another. The school students put up an enthralling cultural programme reminiscing school life through dance drama and a band performance. The alumni played games reliving their school days with the same carefree spirit. The alumni, the teachers and the council members enjoyed the sumptuous dinner spread out for the occasion. Everyone departed with a promise to be back again the next year. The evening culminated with everyone

grooving to the beats of the DJ.

Grade IX-C

Techkriti Open School Championship (TOSC) in an annual school aptitude examination for classes 9th - 12th conducted and organized by IIT Kanpur. It consists of three round. Approximately