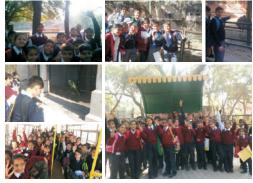

### Christmas Celebration

The students of Pre primary celebrated Christmas on December 23rd, 2016. The students had a fun day where they learnt about the story behind Christmas, decorated the cake, made Christmas cards, danced, sang carols and also watched a video on the birth of Jesus Christ. The Sr. Kg children enthusiastically presented a skit in front of their classmates and the Jr. Kg students on the story of the birth of Jesus Christ.

Pre Primary-Grade I Annual Sports Meet 2016-17

Sports day is an integral part of every student's life. It is a splendid occasion for them to showcase their speed and agility. The theme for this year for the Pre-primary was "Olympics" where Pre-primary Annual Sports Day commenced with Torch bearing ceremony. The Sports Meet was declared open by our Principal Ms. Indu Dubey. The Pre- primary children participated in different races where the classmates cheered for them. It was a fun packed day for children and parents.

The Sports Day for Sr. Kg and Grade I was organized on Thursday, December 1, 2016 and Friday, December 2, 2016.

The children participated in various age appropriate races based on Olympics. The most enthralling part of the event was the interclass 4x50 metre Relay where in the best 4 runners represented their class ran to win medals. The winners from all the events rejoiced in the glory of the day.