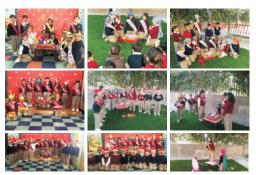

### Christmas Celebration

The students of Pre primary celebrated Christmas on December 23rd, 2016. The students had a fun day where they learnt about the story behind Christmas, decorated the cake, made Christmas cards, danced, sang carols and also watched a video on the birth of Jesus Christ. The Sr. Kg children enthusiastically presented a skit in front of their classmates and the Jr. Kg students on the story of the birth of Jesus Christ.