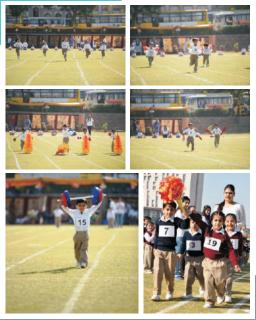

Pre Primary-Grade I Annual Sports Meet 2016-17

Sports day is an integral part of every student's life. It is a splendid occasion for them to showcase their speed and agility. The theme for this year for the Pre-primary was "Olympics" where Pre-primary Annual Sports Day commenced with Torch bearing ceremony. The Sports Meet was declared open by our Principal Ms. Indu Dubey. The Pre- primary children participated in different races where the classmates cheered for them. It was a fun packed day for children and parents.

The Sports Day for Sr. Kg and Grade I was organized on Thursday, December 1, 2016 and Friday, December 2, 2016.

The children participated in various age appropriate races based on Olympics. The most enthralling part of the event was the interclass 4x50 metre Relay where in the best 4 runners represented their class ran to win medals. The winners from all the events rejoiced in the glory of the day.