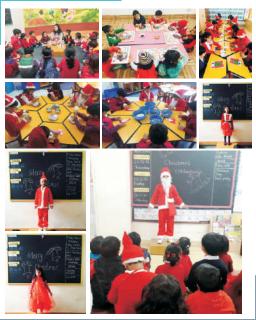

# The Young Achiever's competition

The second Young Achievers for Sr. Kg to Grade II was organized on December 3, 2016. The theme was 'Winter/Christmas'. A series of events like Dance, Solo Song, Recitation, Role play, Skating, etc were organized to showcase the talent of the students. Little Santas and frozen princesses set the right mood for the day. The children participated enthusiastically.